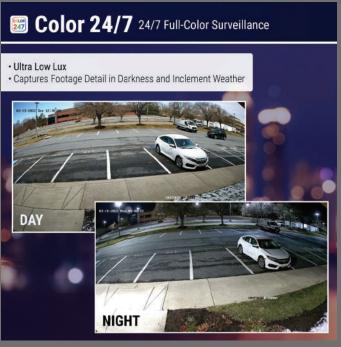

### **FEATURED**

The LTS **Color 24/7** Panoramic IP Camera provides vivid color images even in dim light. With the image fusion algorithm, the dual lenses present a **180° field of view**, delivering detailed and seamless panoramas.

#### Key Features:

- 180° Panoramic View
- Color 24/7 Full Detail and Color Capture
- Active Deterrence
- Motion Detection 2.0
- 0.0005 Lux Ultra Low Light Sensor

SKU#: LTCMIP3C8PW-SDL