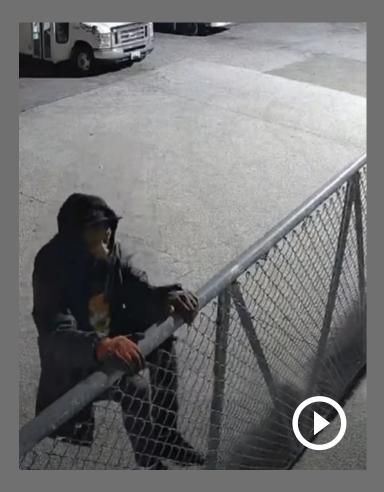

### **CASE STUDY**

A LTS camera caught this trespasser at a storage unit in the middle of the night. The camera's Active Deterrence feature was triggered once the intruder entered the active zone. He was immediately scared away by the strobe lights and audio alarm that proactively prevented a potential break-in.