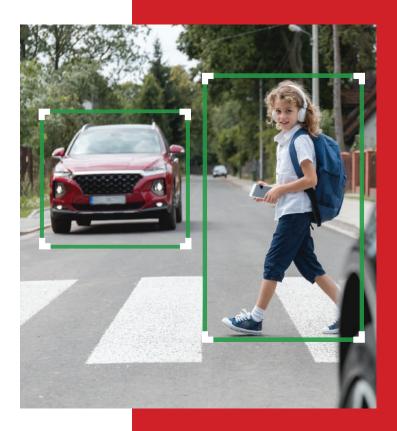

### **FEATURED**

LTS Active Deterrence is an **intelligent video** analysis technology based on deep learning algorithms that detect and classify targets as humans or vehicles and quickly **deter intruders** with the built-in audio alarm and strobe light.

#### Features:

- High-volume audible speaker and strobe light for effective deterrence
- Instant notifications to the surveillance center for swift incident response
- Accurate, consistent, and clear video footage for post-event investigations

## INTRUDER DETERRENCE

### **CASE STUDY**

A LTS camera caught this trespasser at a storage unit in the middle of the night. The camera's Active Deterrence feature was triggered once the intruder entered the active zone. He was immediately scared away by the strobe lights and audio alarm that proactively prevented a potential break-in.

By detecting critical targets, issuing instant alerts, and deterring intruders with visual and auditory alarms, our IP Cameras with Active Deterrence create an effective line of defense for neighborhoods, warehouses, schools, office buildings, airports and other necessary locations.