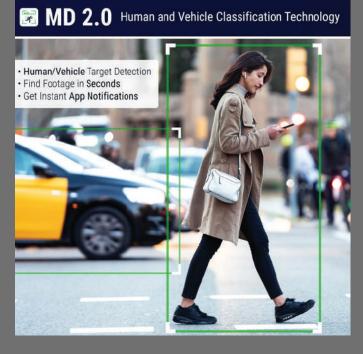

Transportation and logistics industries will be especially powered by video analytics such as **facial recognition**, Human/Vehicle Detection, unidentified object detection, and **car plate recognition**, all of which can proactively detect and prevent risks.