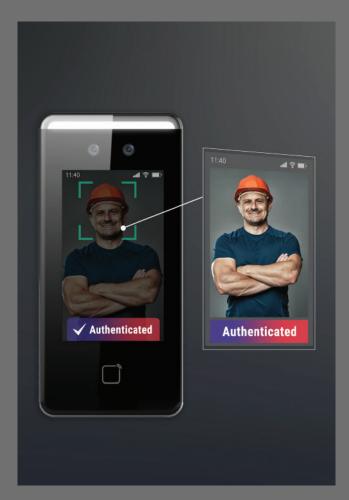

#### **LTK3410MF**

Face Recognition Terminal for access & attendance management