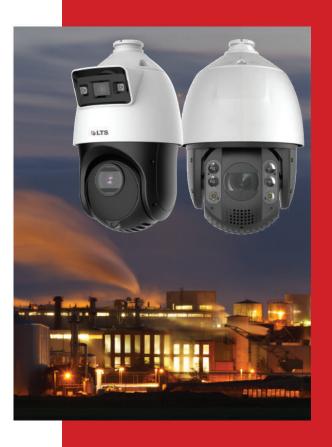

### PTZ FOR LARGE VENUES

#### FEATURED

LTS PTZ cameras, featuring cutting-edge technologies like Active Deterrence, Smart Tracking, and Face Detection, offer optimal security solutions tailored for expansive venues like industrial parks, office buildings, and parking lots.