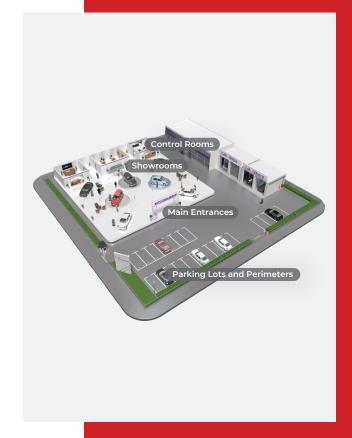

#### **Parking Lots and Perimeters**

Since dealerships typically have limited staff on duty at night, precise intrusion detection and prompt responses are vital. With Color 24/7 technology, our dual-lens PTZ camera <u>VSPTZIP4C44WSL-X25IR</u> excels even in low-light conditions. This PTZ offers both wide-area coverage and a 25x optical zoom for sharp details. Additionally, the camera's built-in mic and strobe light proactively deter potential intruders, perfect for monitoring expansive areas like parking lots and perimeters.

#### **Main Entrances**

The main entrances at car dealerships are critical areas for both security and welcoming guests. The LTS turret IP camera <u>VSIP3C82W-28MDA</u> provides Al-empowered video surveillance, such as People Counting and Crowd Density Monitoring, providing insights to measure in-store traffic and improve operational service efficiency.

#### **Showrooms**

LTS offers a wide variety of IP cameras to provide solutions for showrooms at dealerships. For instance, Fisheye cameras offer a cost-effective solution for high-quality monitoring in a complex area. Our varifocal dome with MD 2.0 and Corridor Mode provides discreet and efficient surveillance. In addition, the Interactive Flat Panel (IFP) elevates the demo experience for sales reps and customers.

#### **Control Rooms**

Our MD 2.0 NVRs and monitors are ideal for a more streamlined control room experience.