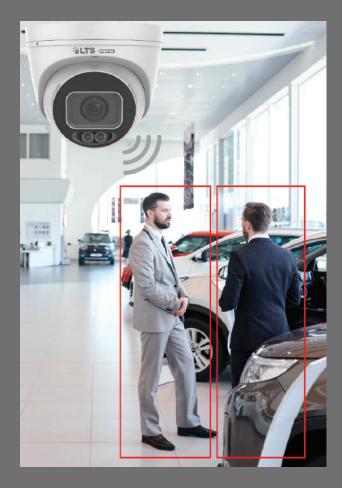

#### **Main Entrances**

The main entrances at car dealerships are critical areas for both security and welcoming guests. The LTS turret IP camera <u>VSIP3C82W-28MDA</u> provides Al-empowered video surveillance, such as People Counting and Crowd Density Monitoring, providing insights to measure in-store traffic and improve operational service efficiency.

#### **Showrooms**

LTS offers a wide variety of IP cameras to provide solutions for showrooms at dealerships. For instance, Fisheye cameras offer a cost-effective solution for high-quality monitoring in a complex area. Our varifocal dome with MD 2.0 and Corridor Mode provides discreet and efficient surveillance. In addition, the Interactive Flat Panel (IFP) elevates the demo experience for sales reps and customers.