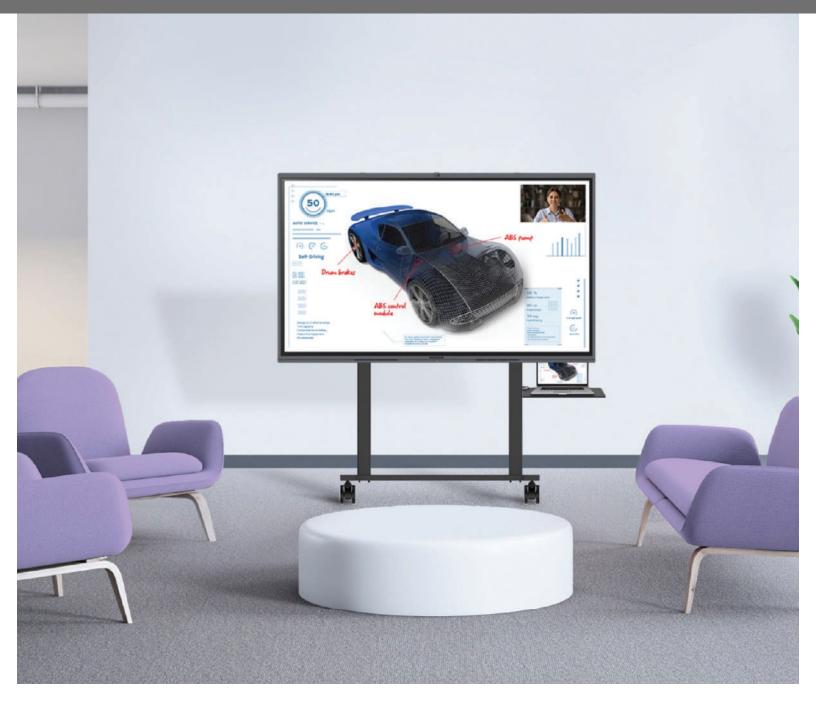

#### **Showrooms**

LTS offers a wide variety of IP cameras to provide solutions for showrooms at dealerships. For instance, Fisheye cameras offer a cost-effective solution for high-quality monitoring in a complex area. Our varifocal dome with MD 2.0 and Corridor Mode provides discreet and efficient surveillance. In addition, the Interactive Flat Panel (IFP) elevates the demo experience for sales reps and customers.